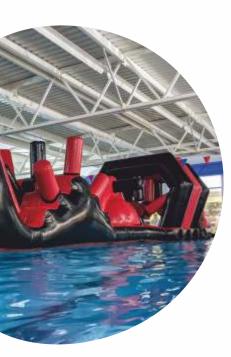

## DETERMINATOR POOL INFLATABLE (8+ years)

Booking in advance is strongly recommended. Slippery fun in the pool on our giant Determinator inflatable. For children aged 8+ who can swim at least 50 metres and are comfortable in deep water.

#### Also available for Party Hire!

Every Thursday from Thursday 25th July to Thursday 29th August 11.10am to 12.10pm £5.50 per session