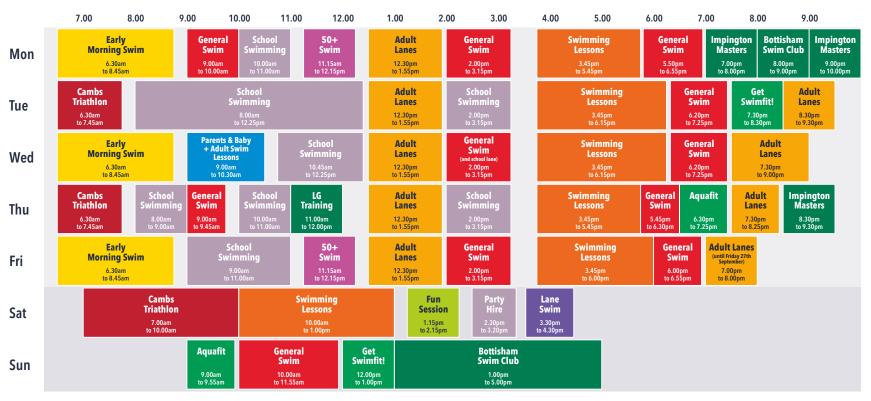

# **Swimming**Timetable

Monday 2nd September to Sunday 22nd December 2024

(see holiday brochure for Autumn Half Term timetable)

to use

# Monday 2nd September to Sunday 22nd December 2024

(see holiday brochure for Autumn Half Term timetable from Monday 28th October to Sunday 3rd November 2024)

 Adults
 £5.00

 60+ / Concession
 £4.00

 Children (under 18)
 £4.00

# **SWIM SESSION** DESCRIPTIONS

#### ■ 50+ Swim

Exclusive use of the pool for a more sedate swim. An open water session.

### Adult Lane (16+ only)

Enjoy a relaxing swim. The pool is split into three lanes (fast, medium & slow). Whatever speed you are, there is a lane for you.

## Aquafit (16+ only)

An instructor led water aerobics session.

### Early Morning Swim (12+ only)

Wake up with an early morning lane swim!
The pool is sectioned off for lane swimming.

#### Fun Session

Splashtastic fun with floats and rafts in the water. Great fun for all the family!

#### General Swim

Absolutely everyone welcome. An open session for everyone.

### ■ Get Swimfit! (16+ only)

An intense workout for all abilities. Improve your swim stamina with a blend of technique, circuit training and coached pool work. Enjoy a workout with a difference.

# Lane Swim (12+ only)

Enjoy a relaxing swim. The pool is split into three lanes (fast, medium & slow). Please avoid backstroke in lane sessions. Under 16's must be confident in deep water.

#### Party Hire - Floats Fun

Splashtastic fun with floats and rafts in the water. £110 for 50 minutes. Suitable for a maximum of 30 children.

### ■ Party Hire - Determinator Inflatable

Slippery fun in the pool on our Determinator inflatable. For children aged 8+ who can swim at least 50 metres and comfortable in deep water. £150 for 50 minutes. Suitable for a maximum of 30 children.